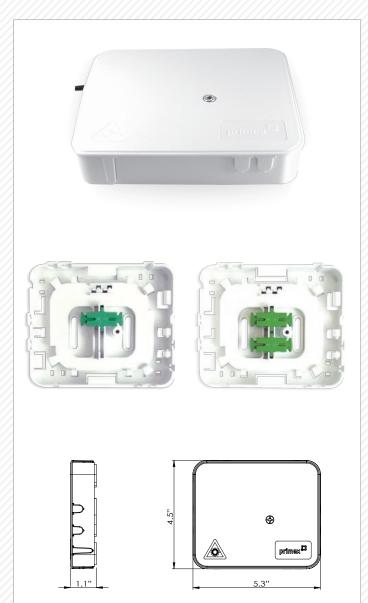

### 1. PRODUCT SUMMARY

The Primex Fiber Transition Outlet (FTO) is a quick-splice solution that manages up to 3' of fiber drop cable.

This scalable, adaptable enclosure offers flexible entry ports, two fusion splice holders, and room for two fiber adapters with buffer tube management.

#### 2. PRODUCT DIMENSIONS

Inside H: 4.5"/W: 5.3"/D: 1.1"

#### 3. FEATURES & BENEFITS

- Up to 3' of fiber drop cable management with a protective lid.
- Two fusion splice holders with buffer tube management.
- Break-off tabs allow optional entry and exit ports.
- Stackable for large fiber counts.
- Optional fiber adapters stored internally for added protection.
- Can be used as an optical wall outlet.
- Available in PVC for outside or ABS for inside applications.

#### 4. CONFIGURATIONS

SC Description

125-0889 FTO - White, SC/APC adapter

20160 92A Avenue Langley BC V1M 3A4 Canada 1 1.604.881.7875 1 1.877.881.7875 1 info@primexfits.com

Break off tabs

Break off tabs